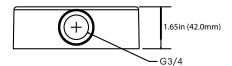

## **DIMENSIONS**

Unit: inch(mm)

## **SPECIFICATIONS**

| GENERAL             |                                    |
|---------------------|------------------------------------|
| Material            | Aluminum alloy                     |
| Color               | white                              |
| Working Temperature | -40°C~60°C (-40°F~140°F)           |
| Working Humidity    | 10~90% (Non-Condensing)            |
| Ingress Protection  | IP68                               |
| Dimensions          | 4.96in x 1.65in (126.0mm x 42.0mm) |