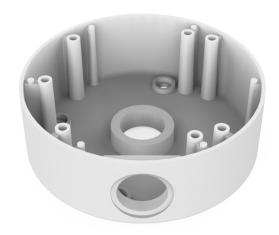

## **AVM-JB-F-F1**

AVM-JB-F-F1 JUNCTION BOX

## **OVERVIEW**

- Aluminum alloy material with surface spray treatment
- Camera cables can be collected and hidden
- Bottom inlet and side inlet
- Available for wall or ceiling mounting