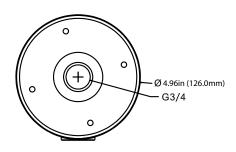

## **DIMENSIONS**

Unit: inch(mm)

## **SPECIFICATIONS**

| GENERAL             |                                    |
|---------------------|------------------------------------|
| Material            | Aluminum alloy                     |
| Color               | white                              |
| Working Temperature | -40°C~60°C (-40°F~140°F)           |
| Working Humidity    | 10~90% (Non-Condensing)            |
| Ingress Protection  | IP68                               |
| Dimensions          | 4.96in x 1.65in (126.0mm x 42.0mm) |